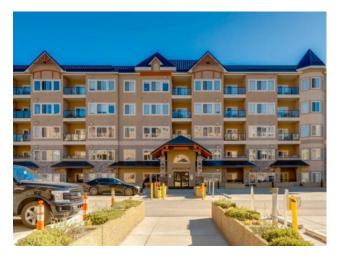

## 216, 10 Discovery Ridge Close SW Calgary, Alberta

MLS # A2219864

\$429,000

| Division: | Discovery Ridge                    |        |                   |
|-----------|------------------------------------|--------|-------------------|
| Type:     | Residential/Low Rise (2-4 stories) |        |                   |
| Style:    | Apartment-Single Level Unit        |        |                   |
| Size:     | 926 sq.ft.                         | Age:   | 2005 (20 yrs old) |
| Beds:     | 2                                  | Baths: | 1                 |
| Garage:   | Heated Garage, Stall, Underground  |        |                   |
| Lot Size: | -                                  |        |                   |
| Lot Feat: | -                                  |        |                   |
|           |                                    |        |                   |

Features: Breakfast Bar, Closet Organizers, Open Floorplan, Walk-In Closet(s)

Inclusions: N/A

Exquisitely kept and beautifully updated, this south-facing two-bedroom condo in Discovery Ridge offers a seamless blend of contemporary design and nature enriched ambiance. Filled with natural light, the open-concept layout features hardwood floors, a striking natural stone fireplace, and an updated kitchen with stainless steel appliances, ample cabinetry, and a raised island perfect for casual dining. The spa-inspired bathroom has been upgraded with travertine stone, an oversized glass shower, and a deep soaker tub. Two well-appointed bedrooms, the primary bedroom with a walk-in closet, and a second bedroom to provide a flexible space for a guest room or home office. Enjoy the oversized south-facing deck surrounded by mature trees, complete with a gas BBQ hookup. Building amenities include a fitness centre and a resident lounge. Discovery Ridge is an upscale west Calgary community tucked beside Griffith Woods Park, offering peaceful surroundings, scenic pathways, and easy access to downtown and major amenities.