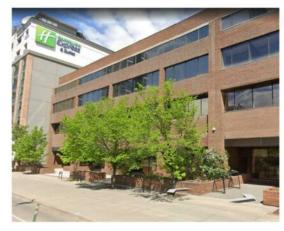

## 200, 1010 8 Avenue SW Calgary, Alberta

Second floor office suite conveniently located in the west end of the downtown core close to LRT and all amenities, full gross floor of 8,920 sq.ft. is designed for three independent office suites with reception areas, shared boardrooms and kitchens and central common area washrooms, the floor contains a total of 28 offices, two boardrooms and two kitchens, there are two elevators, building common area rooftop amenities, six underground parking stalls and three surface parking stalls