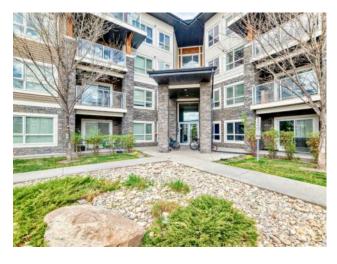

Inclusions: N/A

Welcome to this beautifully maintained 2-bedroom, 1-bathroom unit located on the top floor, offering peace, privacy, and plenty of natural light. Step into the stylish kitchen featuring ceiling-height white cabinetry (no dusting required!), sleek black quartz countertops, stainless steel appliances, and ample cupboard space. The extended counter provides a convenient spot for additional seating—perfect for entertaining or casual dining. The main living area boasts sound-dampening cork flooring, combining comfort with style. The bright and open living room flows seamlessly onto a spacious balcony complete with a gas hookup for your BBQ—an ideal setting to relax and enjoy warm summer evenings. This unit includes a titled underground parking stall and an assigned storage unit for added convenience. Located in the vibrant and family-friendly community of Skyview, the building is just steps from Prairie Sky School (K-9), parks, playgrounds, restaurants, and local businesses. With easy access to Metis Trail and Stoney Trail, commuting is a breeze. Don't miss out on this top-floor treasure in a prime location!