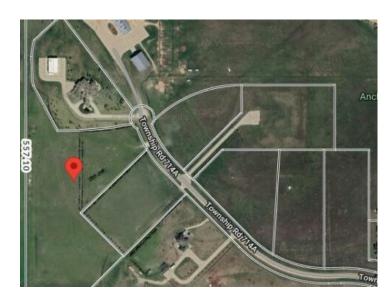

## 10, 714040 71 Range Road Rural Grande Prairie No. 1, County of, Alberta

MLS # A2219131

\$450,000

Division: NONE

Lot Size: 15.79 Acres

Lot Feat: 
By Town: Grande Prairie

LLD: 26-71-7-W6

Zoning: CR 5

Water: Cistern

Sewer: 
Utilities: -

VACANT LOT AND IMMEDIATE POSSESSION!!! This 15.79 acre lot is ready to build on and zoned CR 5 country residential. Enjoy the convenience of being just minutes from Grande Prairie, where you' Il find a variety of amenities to suit your lifestyle. With flexible options for build-to-suit and carrying options available, your vision can become a reality. Don' t miss out on this incredible opportunity to invest in a community.