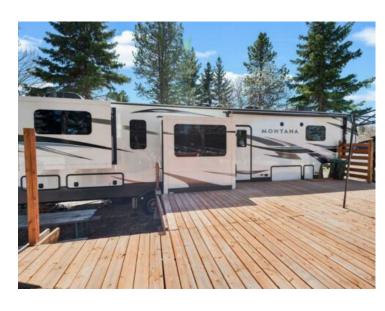

Zoning: 18

Water: Co-operative

Sewer: 
Utilities: -

Welcome to RV Haven— your peaceful escape just steps from the lake and boat launch. Tucked into one of the most tranquil corners of the park, this property offers the perfect spot to relax, recharge, and enjoy the best of lake life. Whether you're looking for weekend getaways or a seasonal home base, this is a place to make lasting memories. This well-appointed parcel features a spacious deck that's perfect for entertaining, along with two large gazebo tents that provide a comfortable space to gather with friends and family around the fire. There's ample room for parking and you're only a short walk to the local convenience store—perfect for grabbing groceries or snacks before an evening under the stars. Included is a luxurious 2021 Montana fifth wheel, offering a true "glamping" experience with a cozy living room ideal for movie nights or catching the game, a beautifully finished kitchen with quartz countertops, and an open, light-filled interior. If you're dreaming of slowing down, soaking in summer evenings, and spending more time by the water, this is the opportunity you've been waiting for.