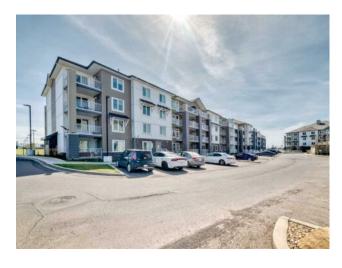

## 2412, 6118 80 Avenue NE Calgary, Alberta

MLS # A2219000

\$399,000

| Division: | Saddle Ridge                       |        |                  |
|-----------|------------------------------------|--------|------------------|
| Type:     | Residential/Low Rise (2-4 stories) |        |                  |
| Style:    | Apartment-Single Level Unit        |        |                  |
| Size:     | 960 sq.ft.                         | Age:   | 2023 (2 yrs old) |
| Beds:     | 2                                  | Baths: | 2                |
| Garage:   | Underground                        |        |                  |
| Lot Size: | -                                  |        |                  |
| Lot Feat: | -                                  |        |                  |
|           |                                    |        |                  |

Features: Kitchen Island, No Animal Home, No Smoking Home, Open Floorplan, Pantry

Inclusions: Window Blinds

Welcome to your dream Condo Unit. Perfect for first time home Buyers/Investors. Very well maintained, Less than 2 years old, 2023 Built 2 BR 2WR condo Located next to the Saddle town LRT Station. Upgrades include, Kitchen with Quartz Countertops, Subway Style backsplash, Stainless Appliances, Balcony with the Gas outlet for the BBQs, In-suite personal Laundry., Plenty of natural light and light fixtures are energy efficient, Security and surveillance system in the building. One Underground and heated parking. Excellent Location only 20 mts from Airport. Very close to Schools, parks, Grocery Stores, Major Banks, Shopper's Drug mart, Restaurants.