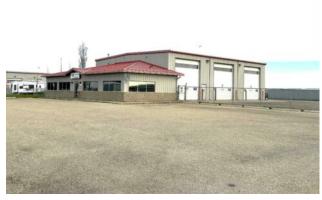

This well-maintained 6,750 sq. ft. industrial shop is situated on 2.85 acres of fully fenced and graveled yard, featuring paved front parking and municipal water. The 60' x 75' shop offers three full-length 60' bays, each equipped with a 16' x 18' overhead door, a designated parts area, and mezzanine storage. Inside, the office layout includes four private offices, a reception area, boardroom, and washroom, designed to support daily operations with functionality and efficiency. The site layout maximizes usability with ample yard space and excellent building placement, making it an ideal fit for a variety of industrial users. Additional Rent: \$4.75 PSF. Contact your Commercial Realtor® for more information or to schedule a tour.