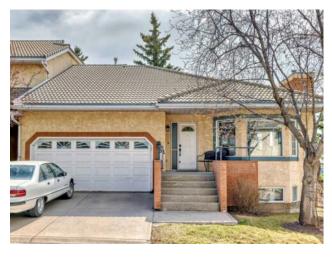

## 51 Richelieu Court SW Calgary, Alberta

MLS # A2218539

\$629,000

| Division: | Lincoln Park           |        |                   |  |  |
|-----------|------------------------|--------|-------------------|--|--|
| Type:     | Residential/Five Plus  |        |                   |  |  |
| Style:    | Bungalow               |        |                   |  |  |
| Size:     | 1,303 sq.ft.           | Age:   | 1992 (33 yrs old) |  |  |
| Beds:     | 3                      | Baths: | 3                 |  |  |
| Garage:   | Double Garage Attached |        |                   |  |  |
| Lot Size: | -                      |        |                   |  |  |
| Lot Feat: | Corner Lot             |        |                   |  |  |

Features: Kitchen Island, No Animal Home, Quartz Counters

Inclusions: n/a

Welcome to this fully renovated walk out bungalow townhome villa!! Amazing location in Lincoln Park only minutes from Mount Royal University, Rockyview Hospital, Marda Loop and Downtown. Rare Find here as this home has been fully renovated with over \$150K spent in recent upgrades, this is not grandma's house! Royal Park Estates is a +40 adult community with 15+ children and a pet friendly policy that takes care of your outdoor maintenance allowing you to sit back and enjoy. Many interior walls have been removed to make this a true open concept home with 1320 sq ft on the main floor and a professional fully developed walk out basement as well. Hardwood floors on the entire main floor, Chefs kitchen with top line appliances, quartz countertops and two fireplaces. This is the corner unit so you have 10 extra windows and a large yard. Double Attached garage that's fully insulated and drywalled and room for 2 cars on the driveway as well. The List goes on and on so come tour this incredible home today!!