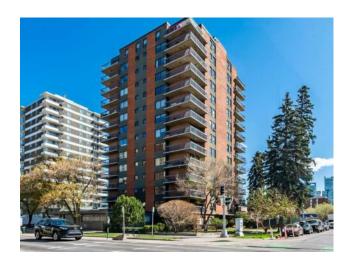

Inclusions:

n/a

CONCRETE CONSTRUCTION | SOUTH & EAST FACING BALCONY | 2 BEDROOMS + 2 BATHROOMS | 8TH FLOOR CORNER UNIT BIKE STORAGE, GYM + SOCIAL ROOM | Welcome to Rosewood Estates in Calgary's vibrant Beltline, just steps from the restaurants, shopping, and the energy of 17th Avenue. This bright and airy corner unit offers over 1100 sq ft of functional living space with two spacious bedrooms, two full bathrooms, and a well-designed open layout. You' ll love the easy-clean laminate flooring throughout, plus the comfort of central air conditioning and in-suite laundry with extra storage space. The kitchen features stainless steel appliances, a large pantry, and a convenient eat-up bar with stone counters that flows seamlessly into the open living and dining area. Floor-to-ceiling windows flood the space with natural light and connect you to the wraparound southeast-facing balcony—perfect for morning coffee and unwinding with city views in the evening. The primary bedroom is generously sized with a walk-through closet and private 3-piece ensuite, while the second bedroom and 4-piece bath are ideal for guests or roommates. Rosewood Estates offers a beautifully renovated lobby, secured parking, a well-equipped fitness room, bike storage, and a social room for gatherings. This is a well-managed, pet-free building with a friendly sense of community. An unbeatable downtown location - steps from all the best of 17th Ave, downtown, Stampede Park, and LRT access— this is the lock-and-leave lifestyle you' ve been waiting for. You may see a virtual tour of this home by clicking the 3D tour icon.