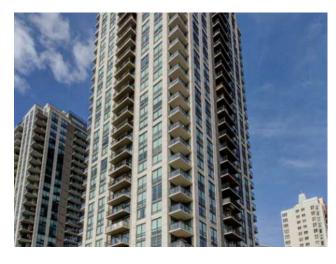

## 2203, 1111 10 Street SW Calgary, Alberta

MLS # A2217853

\$339,900

Division: Beltline Type: Residential/High Rise (5+ stories) Style: Apartment-Single Level Unit Size: 585 sq.ft. Age: 2012 (13 yrs old) **Beds:** Baths: Garage: Heated Garage, Parkade, Titled, Underground Lot Size: Lot Feat:

Inclusions: n/a

A beautiful and affordable unit in the desirable 'LUNA' building. Enjoy stunning views from this well appointed unit. Enjoycontemporary design and functional space throughout. A spacious kitchen with plenty of cabinet space and quartz counter tops. A full stainlesssteel appliance package including a gas stove and large s/s sinks. A large living space with floor to ceiling windows which step out to the balconyto enjoy the fantastic view. A convenient built-in desk space off the living room. Enjoy a kingsize primary suite with stunning views. Step throughthe large walk-in closet to the well appointed ensuite. Large tub/shower, designer fixtures and plenty of additional storage. There is a spaciousflex room which would make a fine office, den or storage area. The LUNA also provides a recreation room, gym and steam room, and an outdoorgathering space. Enjoy a Titled parking stall very close to the elevator and an assigned storage locker. The Luna is conveniently located in theheart of the Beltline. You are within walking distance to downtown and public transit. Groceries are just around the corner and all of the greatshops, restaurants and amenities of the Beltline are close by.