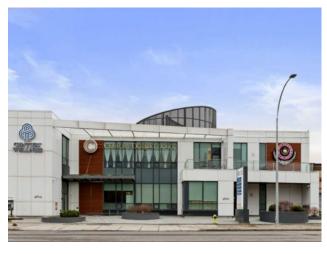

## 4620-4624 16 Avenue NW Calgary, Alberta

MLS # A2217543

\$7,880,000

Division: Montgomery Mixed Use Type: Professional Service, Professional/Office Bus. Type: Sale/Lease: For Sale Bldg. Name: -Bus. Name: Size: 12,314 sq.ft. Zoning: C-COR2 Addl. Cost:

**Heating:** Floors: **Based on Year: Utilities:** Roof: Flat **Exterior:** Parking: Water: Lot Size: 0.28 Acre Sewer: Lot Feat:

Inclusions:

N/A

The most luxurious, custom designed medical/professional office building featuring pristine attention to detail with top end finishes. Facing Trans Canada Highway with excellent 16 Avenue NW exposure to high traffic volume. C-COR2 Commercial Corridor 2 offers mixed use development with varied heights. Main floor offers 6,225 sq.ft of office office, 2nd floor offers 6,089 sq.ft including staircases while the basement parkade offers 9,377 sq.ft of underground heated parking consisting of 23 stalls plus 2 other surface parking stalls. This building is fully owner occupied. The seller is open to a leaseback of the main floor depending on buyer's preference. Please refer to attached Brochure in Supplement. Thank you.