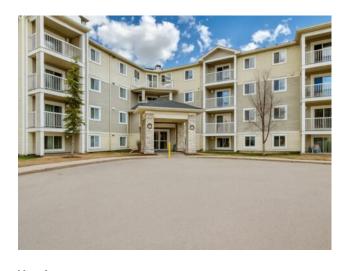

Inclusions: All brand new matching furniture included

Welcome to this beautiful east facing, main floor condo apartment in Taradale NE. Discover this beautifully upgraded 881 sq. ft. unit in the heart of Taradale, east facing, get really good morning sunshine, brings a perfect blend of modern design and everyday convenience. This open-concept condo features fully renovated in 2024 with upgraded appliances two spacious bedrooms, two full bathrooms, and one titled parking stall, offering both style and functionality. The condo board currently going through exterior renovations with hallways. The sleek chef-inspired kitchen is equipped with ample cabinetry, a generous island with seating, and overlooks the bright and airy living space—ideal for both relaxing and entertaining. The primary suite boasts a walk-in closet and a private ensuite, while the second bedroom is generously sized with a large closet. Additional highlights include in-suite laundry, a spacious balcony, and a separate storage locker for added convenience. Parking right outside the unit. Located just steps from schools, shopping, and transit, this exceptional home is move-in ready. Seller bought the dining set matched with kitchen countertop and cabinets, the rest living room furniture all new and matched, bought only 6 months ago, hardly used. Seller is motivated to give all the branded furniture with the asking price, ideal for new buyers, all ready to move in. Don't miss the opportunity!!