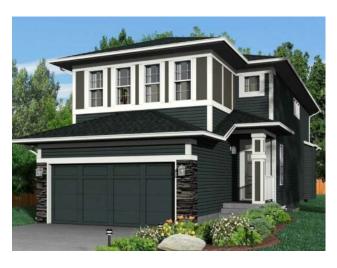

## 23 Creekstone Green SW Calgary, Alberta

MLS # A2216897

\$768,900

| Division: | Pine Creek             |        |                  |  |  |
|-----------|------------------------|--------|------------------|--|--|
| Type:     | Residential/Hou        | ise    |                  |  |  |
| Style:    | 2 Storey               |        |                  |  |  |
| Size:     | 2,300 sq.ft.           | Age:   | 2025 (0 yrs old) |  |  |
| Beds:     | 4                      | Baths: | 3                |  |  |
| Garage:   | Double Garage Attached |        |                  |  |  |
| Lot Size: | 0.08 Acre              |        |                  |  |  |
| Lot Feat: | Back Yard              |        |                  |  |  |

Inclusions: N/A

Discover the Concord by Trico Homes—a thoughtfully designed front-garage home that blends modern comfort with functional elegance. This spacious two-storey layout features 4 bedrooms and 3 bathrooms, including a central upper bonus room perfect for family gatherings or a cozy retreat. The main floor offers a large flex room ideal for a home office or additional living space, while ample storage throughout the home ensures everything has space. Nestled amongst scenic views lies Pine Creek, a brand-new community in South Calgary. Located just south of 210th Avenue, it offers close access to Macleod Trail and Stoney Trail, linking you to numerous amenities in the area. Designed with historical charm, timeless designs & with pathways made for beautiful early morning runs or afternoon leisurely strolls. Built for families and couples alike, life at Pine Creek creates the moments to connect with those that matter most. Photos are representative