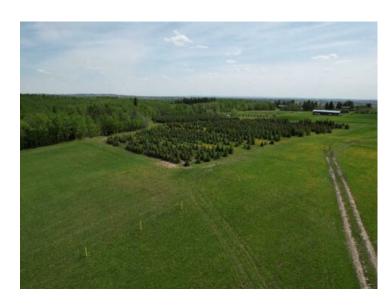

Water: None

Sewer: 
Utilities: -

Build your dream acreage and take advantage of the agricultural zoning that offers incredible flexibility for both residential living and business opportunities! Set among approximately 2,000 Colorado blue spruce trees, this scenic property provides the ideal blend of natural beauty and practical potential. The trees, ranging from 5 to 15 feet, create a peaceful, private environment while offering year-round wind protection and stunning views. With Agricultural zoning, you have the freedom to do much more than just build a home. This property allows for a wide range of agricultural operations or home-based businesses, from starting a tree nursery or small-scale farming to raising livestock or developing other agricultural enterprises. Whether you're interested in growing crops, raising animals, or pursuing another business venture, this land offers the flexibility to turn your ideas into reality. The nutrient-rich, certified organic soil is perfect for expanding with more trees, gardening, or cultivating crops. Large, open areas are available for building your custom home, barns, or other structures, while the wide aisles between the spruce trees provide easy access for maintenance or business operations. Experience the best of rural living with the added benefit of agricultural zoning, giving you the potential to run a business and create a lifestyle that balances work and relaxation. This is a rare opportunity to own a property that combines the beauty of country living with the practical potential for growth. Don't miss out on this versatile and picturesque acreage!