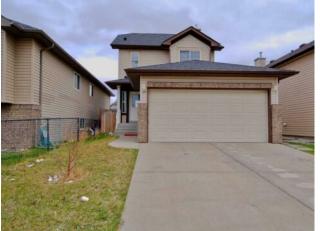

## 179 Saddlemead Close NE Calgary, Alberta

## MLS # A2216495

## \$650,000

| Division: | Saddle Ridge               |        |                   |
|-----------|----------------------------|--------|-------------------|
| Туре:     | Residential/House          |        |                   |
| Style:    | 2 Storey                   |        |                   |
| Size:     | 1,227 sq.ft.               | Age:   | 2006 (19 yrs old) |
| Beds:     | 4                          | Baths: | 3 full / 1 half   |
| Garage:   | Double Garage Attached     |        |                   |
| Lot Size: | 0.07 Acre                  |        |                   |
| Lot Feat: | Back Yard, Rectangular Lot |        |                   |
|           | Water:                     | -      |                   |
|           | Sewer:                     | -      |                   |
|           | Condo Fee                  | : -    |                   |
|           | LLD:                       | -      |                   |
|           | Zoning:                    | R-G    |                   |
|           | Utilities:                 | -      |                   |
|           |                            |        |                   |

Inclusions: N/A

BEAUTIFUL 2 STOREY DOUBLE ATTACHED GARAGE FEATURES 3 BEDRROMS UPSTAIRS MASTER WITH ENSUITE ,MAINFLOOR FEATURES FIREPLACE ,FENCED BACKYARD ,1 bedroom LEGAL SUITE. LAUNDRY, SEPARATE ENTRANCE ,PROPERTY IS CONVENIENTLY LOCATED CLOSE TO LRT AND OFFERS A RANGE OF AMENITIES CLOSE BY