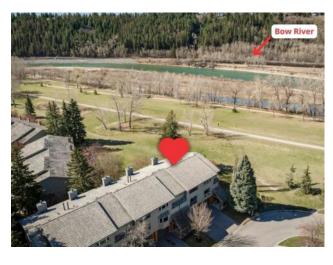

BACKING ONTO BOW RIVER | Welcome to this beautifully updated, extremely WELL-BUILT 3-bedroom, 1.5-bathroom townhouse in the highly sought-after riverside community of Point McKay, offering a rare opportunity to back directly onto the Bow River and its scenic pathway system. This move-in-ready home features freshly painted walls, refinished ceilings, hardwood flooring, and a thoughtfully designed layout with a bright living room that boasts soaring 2-storey ceilings, large windows, and a cozy wood-burning fireplace that fills the space with warmth and natural light. The stunning kitchen is ideal for everyday living and entertaining, with quartz countertops, stainless steel appliances, a generous walk-in pantry, a central island with a breakfast bar, and cabinetry with some open shelving. The open-concept dining area overlooks the living room for a stylish, airy feel, and a sunny patio off the living room provides a perfect spot to enjoy morning coffee, evening sunsets, or a BBQ with friends! Access to the incredible river trail system is right out your back gate - truly a life-changing feature. Upstairs, the oversized primary bedroom offers a serene retreat, featuring 2 closets, enough space for an office, and access to the full bathroom. The top floor also includes 2 additional bedrooms, both with river views, and a well-appointed full bathroom with separate tub, separate shower, tile flooring and quartz countertops. A convenient main-floor powder room, an oversized single attached garage with drivweay, and a basement with abundant storage space and laundry complete the home. Additional upgrades include modern lighting, fresh paint, new bathroom mirrors, and a functional layout designed for both comfort and style. All of this in an unbeatable location near Foothills and Alberta Children's Hospitals, University of Calgary, downtown, tennis courts, and beloved