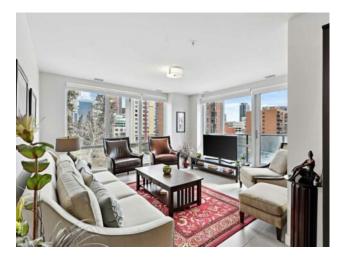

Features: Granite Counters, Kitchen Island

Inclusions: N/A

Beautiful and bright, this 2-bedroom, 2-bathroom executive corner unit in The Park offers a rare opportunity to own in one of downtown Calgary's most desirable locations. Enjoy breathtaking views of Memorial Park, Haultain Park, and the historic Sandstone Library through floor-to-ceiling windows in this bright northeast-facing suite. This home exudes exceptional pride of ownership and is hitting the market for the very first time. The open-concept layout features low-maintenance tile flooring, granite countertops, upgraded stainless steel appliances, and brand-new laminate flooring in both bedrooms (2024). The primary suite includes a walk-through closet and luxurious private ensuite 4-piece bathroom. Additional highlights include in-suite laundry, a balcony with gas line for BBQ, and central A/C. This unit comes with one heated underground parking stall near the elevator, a separate storage locker, and access to premium amenities: fitness centre, guest suite, lounge/patio, and bike storage. Ideally located in the Beltline, steps from the downtown core, 17th Ave, Stampede Park, and Elbow River pathways. Walkable, stylish, and move-in ready — this is urban living at its finest. Call your favourite realtor today to book a showing!