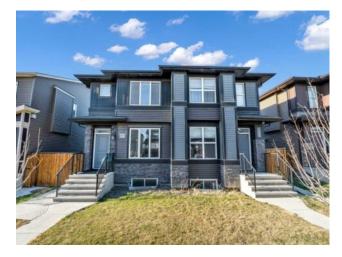

## 188 Corner Meadows Way NE Calgary, Alberta

Features: Ceiling Fan(s), High Ceilings, Open Floorplan, Pantry, Quartz Counters, Recessed Lighting, Walk-In Closet(s)

Inclusions: N/A

Welcome to 188 Corner Meadows Way NE – A Stunning 3-Bedroom Home in Desirable Cornerstone! This beautifully upgraded 2-storey home offers 1,579+ SqFt above grade, 3 bedrooms, 2.5 bathrooms, and a double detached garage with alley access. Located just steps from the future CBE school and Cornerstone Cricket Field, this property blends modern finishes with family-friendly functionality. Property comes with the Heat pumps act as an air conditioner when it's hot and a heater when it's cold. The main floor features a bright and open floor plan with high ceilings, pot lights, and large windows that fill the home with natural light. The spacious front living room flows into a central family room and dedicated dining area—perfect for entertaining. The gournet kitchen is finished with quartz countertops, stainless steel appliances, gas stove, full-height cabinetry, herringbone tile backsplash, a central island, and a walk-in pantry. A rear mudroom with built-in storage and a 2pc powder room complete the main level. Upstairs, find 3 well-sized bedrooms, including a primary suite with a walk-in closet and 4pc ensuite featuring a walk-in shower. Bedrooms 2 and 3 also have walk-in closets and share a full 4pc bathroom with a tub/shower combo. The upper-level laundry room offers added convenience with shelving for storage. The unfinished basement includes rough-in plumbing and is ready for future development. Outside, enjoy the fully fenced, no-maintenance backyard with a concrete patio and access to the double garage. Street parking is available out front, and a charming front porch offers the perfect spot to relax. Key Features: ? 3 Bedrooms | 2.5 Bathrooms ? Quartz Counters & Gas Stove ? Walk-In Closets in All Bedrooms ? Upper-Level Laundry ? Rear Mudroom & Private Backyard ? Detached Double Garage | Alley Access ? Across