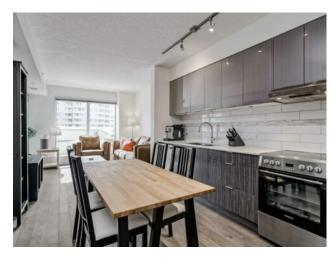

Features: Built-in Features, Closet Organizers, Elevator, No Animal Home, No Smoking Home, Quartz Counters, Storage, Walk-In Closet(s)

Inclusions: All Furniture

Welcome home! Investors and first time home buyers alike, this is a great opportunity in a prime location of the city. This south-facing condo in Vogue, a like-new premium West-End building minutes to the LRT, river paths, downtown core, shops, services & dining. This sunny 1-bed unit showcases high-end finishes with contemporary cabinetry, Quartz counters, subway tiled backsplash, & stainless steel appliances including a built-in microwave & Fisher Paykal French door fridge. An open concept plan boasts elevated ceilings, engineered hardwood floors, floor-to-ceiling windows, and an extra-large balcony w/ gas hookup. The bedroom includes a huge walk-through closet and 4-pc bath with quartz counters and tiled tub/shower. In suite laundry, titled indoor parking, & extra storage locker included. Amenities include central A/C, full-time concierge, elegant lobby, and 36th floor Sky Lounge with gym, studio space, meeting room, social room & rooftop terraces. Enjoy the view!