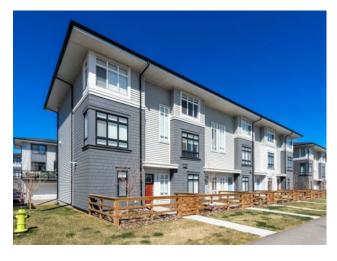

## 424, . 210 Avenue SW Calgary, Alberta

MLS # A2215689

\$469,900

| Division: | Belmont                |        |                  |  |  |
|-----------|------------------------|--------|------------------|--|--|
| Type:     | Residential/Other      |        |                  |  |  |
| Style:    | 3 (or more) Storey     |        |                  |  |  |
| Size:     | 1,150 sq.ft.           | Age:   | 2024 (1 yrs old) |  |  |
| Beds:     | 3                      | Baths: | 1                |  |  |
| Garage:   | Double Garage Attached |        |                  |  |  |
| Lot Size: | -                      |        |                  |  |  |
| Lot Feat: | Other                  |        |                  |  |  |

Features: See Remarks

Inclusions: call agent

Stylish 3-bed, 2.5-bath townhome in Belmont with 1,149.68 sq ft over 3 levels. Features include a bright open layout, quartz kitchen, stainless steel appliances, walk-in pantry, private balcony, and luxury vinyl plank flooring. Upstairs offers a spacious primary suite with walk-in closet and ensuite. Includes double garage, large laundry room, and energy-efficient systems. Great location near parks, schools, and transit.