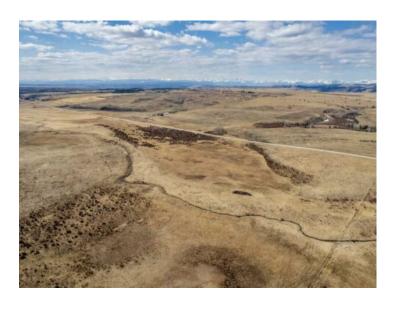

Water: See Remarks

Sewer: 
Utilities: -

ABSOLUTELY STUNNING 325 ACRES on two titles with the Horse Creek running through both parcels. This exceptional ranch land has majestic mountain views to both the South and West and would be the perfect backdrop for your dream country estate or serve as an enduring long term land holding investment. Located just 10 minutes NW of Cochrane on pavement this stunning raw law is comprised of native prairie grassland, wetlands and some trees. This is a nature lover's paradise where you will see elk, moose, deer and an abundance of birds throughout the year. Both quarter sections must be sold together and present a special opportunity for you to acquire a large land assembly with quick access to Calgary, Banff National Park and major routes. GST is applicable. A confirmed appointment is required for all viewings.