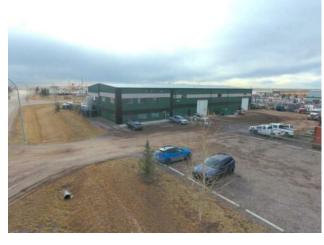

## 9055 Innovation Avenue SE Calgary, Alberta

MLS # A2215623

\$6,950,000

Division: Shepard Industrial

Type: Industrial

Bus. Type: 
Sale/Lease: For Sale

Bldg. Name: 
Bus. Name: 
Size: 15,925 sq.ft.

Zoning: DC-56

Inclusions: Make-Up Air

• Unique stand-alone Service/Manufacturing building with yard in Shepard Industrial Business Park • Great location with quick access to Stoney Trail and Glenmore Trail SE • Ready for 10 Ton Bridge Crane with 18'+ hook height • Electric Gates and doors