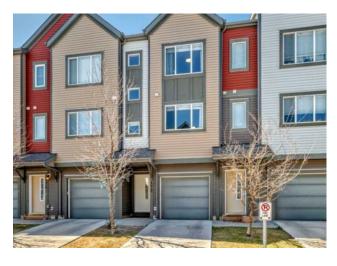

## 172 Copperpond Villas SE Calgary, Alberta

MLS # A2215606

\$428,888

| Division: | Copperfield            |        |                   |  |  |
|-----------|------------------------|--------|-------------------|--|--|
| Type:     | Residential/Five Plus  |        |                   |  |  |
| Style:    | 3 (or more) Storey     |        |                   |  |  |
| Size:     | 1,468 sq.ft.           | Age:   | 2015 (10 yrs old) |  |  |
| Beds:     | 2                      | Baths: | 2 full / 1 half   |  |  |
| Garage:   | Single Garage Attached |        |                   |  |  |
| Lot Size: | 0.03 Acre              |        |                   |  |  |
| Lot Feat: | Back Yard              |        |                   |  |  |

Features: High Ceilings, No Animal Home, No Smoking Home, Quartz Counters

Inclusions: n/a

Welcome to this well-maintained 2-bedroom, 2.5-bath townhome in Copperfield villas — With nearly 1,500 sq. ft. of living space, this home offers 9-foot ceilings, an open-concept layout, and a modern kitchen with Quartz countertops, a large island, stainless steel appliances, and a pantry. Enjoy warm evenings on the southwest-facing patio just off the kitchen. Upstairs features two spacious bedrooms, including a primary with a 4-piece ensuite, walk-in closet, and sitting area. The second bedroom offers great natural light and ample closet space, with a second full bath and full-size laundry nearby. The walk-out lower level includes another patio and access to a deep single garage with extra storage space. Located in the vibrant community of Copperfield, you'll enjoy access to parks, pathways, playgrounds, Wildflower Pond, and community events. With schools, shopping, and transit nearby, this home is perfect for first-time buyers, young professionals, or investors. Call your favorite realtor today to schedule a viewing!