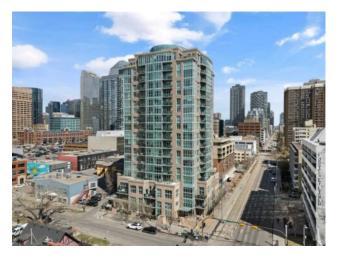

## 1006, 788 12 Avenue SW Calgary, Alberta

MLS # A2215547

\$459,900

Division: Beltline Residential/High Rise (5+ stories) Type: Style: Apartment-Single Level Unit Size: 1,074 sq.ft. Age: 2007 (18 yrs old) **Beds:** Baths: Garage: Guest, Heated Garage, Stall, Titled, Underground Lot Size: Lot Feat:

Inclusions: Fobs x2

2 BED + DEN | 2 BATH | 9' CEILINGS | CORNER UNIT | FLOOR TO CEILING WINDOWS | Welcome to this beautifully appointed 2-bedroom, 2-bathroom condo with a versatile den and 1,074 sq ft of stylish living space. Designed for comfort and function, it features a large laundry room and a separate storage locker to meet all your storage needs. The open-concept main living area is flooded with natural light from floor-to-ceiling windows, offering stunning northwest-facing views from the living, dining, and office areas. Enjoy cooking in the modern kitchen with stainless steel appliances, stone countertops, and a convenient eat-up bar. Step out onto the NW-facing balcony, perfect for relaxing or barbequing while taking in spectacular downtown views. The king-sized primary suite is a true retreat with panoramic windows, a walk-in closet with built-in organizers, and a luxurious ensuite featuring a glass walk-in shower, quartz countertop, and undermount sink. The second bedroom also offers wraparound windows and incredible natural light. Located in the sought-after Xenex on 12th you will enjoy concierge service, an underground car wash and underground visitor parking. You're just steps away from local cafés, Safeway, premier restaurants, shopping, nightlife, and Central Memorial Park. With the CTrain station within walking distance, this is inner-city living at its finest.