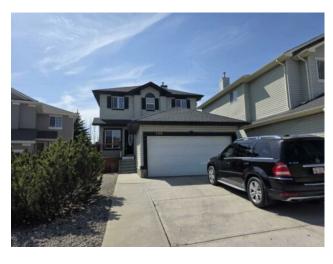

## 135 VALLEY CREST Close NW Calgary, Alberta

MLS # A2215394

\$690,000

| Division: | Valley Ridge                                                          |        |                   |  |  |  |
|-----------|-----------------------------------------------------------------------|--------|-------------------|--|--|--|
| Type:     | Residential/House                                                     |        |                   |  |  |  |
| Style:    | 2 Storey                                                              |        |                   |  |  |  |
| Size:     | 1,806 sq.ft.                                                          | Age:   | 2003 (22 yrs old) |  |  |  |
| Beds:     | 5                                                                     | Baths: | 2 full / 1 half   |  |  |  |
| Garage:   | Covered, Double Garage Attached, Garage Door Opener                   |        |                   |  |  |  |
| Lot Size: | 0.11 Acre                                                             |        |                   |  |  |  |
| Lot Feat: | Back Yard, Backs on to Park/Green Space, Cul-De-Sac, Environmental Re |        |                   |  |  |  |

Inclusions: HOT TUB ON DECK

WELCOME TO 135 VALLEY RIDGE CLOSE NW, THE HOME FEATURES OPEN AND BRIGHT FLOOR PLAN, WITH FIVE BEDROOMS, PLUS OFFICE, WITH LARGE FAMILY AND LIVING ROOMS ON THE MAIN AND THE BASEMENT. LARGE KITCHEN AND DINNING ROOM, 2 FULL 4 PIECE BATHROOMS WITH TUB, AND ONE 2 PIECE BATHROOM ON THE MAIN FLOOR. LARGE YARD BACKS ON TO THE GREEN PATH FOR WALKS OR PLAY. DOUBLE ATTACH GARAGE, QUIET AND COMFORTABLE HOME IN VALLEY RIDGE NW.