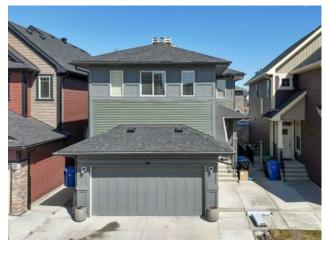

## 118 Saddlelake Way NE Calgary, Alberta

MLS # A2215359

\$907,000

| Division: | Saddle Ridge                                                            |        |                   |  |  |
|-----------|-------------------------------------------------------------------------|--------|-------------------|--|--|
| Туре:     | Residential/House                                                       |        |                   |  |  |
| Style:    | 2 Storey                                                                |        |                   |  |  |
| Size:     | 2,330 sq.ft.                                                            | Age:   | 2015 (10 yrs old) |  |  |
| Beds:     | 7                                                                       | Baths: | 4 full / 1 half   |  |  |
| Garage:   | Concrete Driveway, Double Garage Attached                               |        |                   |  |  |
| Lot Size: | 0.08 Acre                                                               |        |                   |  |  |
| Lot Feat: | Back Yard, Cleared, Close to Clubhouse, Front Yard, Garden, Gazebo, Lar |        |                   |  |  |

Features: Quartz Counters

Inclusions: Refridgerator x 2, Washing Machine x2, Dryer x 2, Dishwasher, Stove, Electric Range,

Welcome to this gem of a home perfectly located in the heart of saddleridge. This home features 7 bedrooms, 4 bathrooms, and 1 half bathroom. Main floor has 2 separate living rooms, 1 dining room which is currently being used as a bedroom and one 2 piece bathroom. Upstairs you will find 2 master bedrooms, central bonus and a laundry. 2 additional bedrooms and a bathroom complete the second floor. 2 bedroom illegal basement suite with a separate entrance and laundry. Potential for a great mortgage helper. Walking distance to an elementary school, playground and shopping plaza. Fully fenced property with a beautiful deck that can be enjoyed all year round.