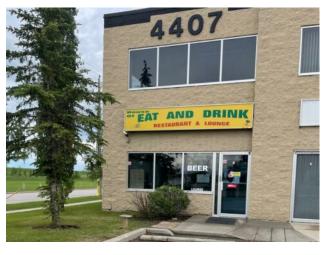

## 2, 4407 116 Avenue SE Calgary, Alberta

Heating: Floors:

Roof:

**Exterior:** 

Water:

Sewer:

Inclusions:

Call Lister

Zoning: I-G

Addl. Cost: Based on Year: Utilities: Parking: Lot Size: Lot Feat: -

A Rare find!!! Opportunity is knocking to purchase an industrial bay with all restaurant equipment included. Awesome location minutes from Barlow Trail & Deerfoot Trail. This END unit is in great condition, with two washrooms, a walk-in-cooler and a Mezzanine. Call today for your private viewing.