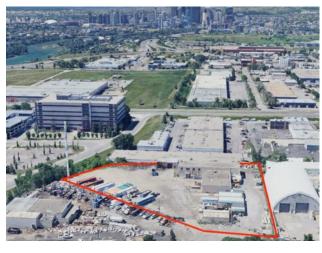

ONCE IN A GENERATION opportunity to purchase an inner-city industrial property with sweeping views of the Calgary skyline and the beautiful Rocky Mountains! Sitting atop a ridge line, this property is an incredible redevelopment opportunity. Although the building is functional and still in use by the current owner, there is so much more that can be done with this site. And where else can you find an industrial lot with this large of a yard within a five minute drive of the downtown core? It comes with a clean Phase 1 environmental report completed in 2025, and a compliant RPR report from 2016. This extremely rare opportunity must not be missed!