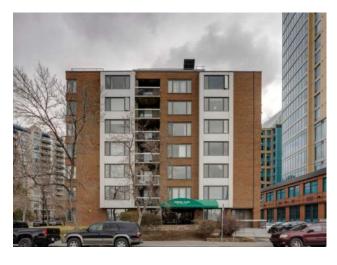

Features: No Smoking Home

Inclusions:

N/A

Located along the 8th Street Revitalization Project, Sonoma Place is a secure, well managed gem of a building offering prime walkability, large suites, a fitness facility, rooftop patio and 2 elevators. This 2 bedroom, 2 bathroom corner unit offers great views, open floorplan, with plenty of storage and in-suite laundry. The primary bedroom has its own full ensuite. There is another full bathroom, for the 2nd bedroom. They don't build them like this anymore. Sonoma Place is a concrete building with spacious layouts. This unit allows you to have a sizable dining area, comfortable living room and a sitting area, with river views, perfect for a home office setup. Skip over the 10th Street bridge to Kensington for some shopping and a nice meal. Stroll around the corner to Alforno Bakery. Hop on a bike and cruise the Bow River Pathway. This location is an urban dream at an affordable price.