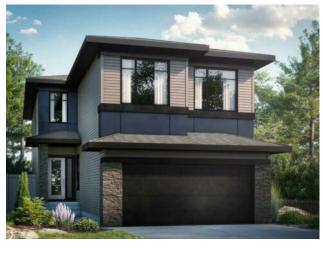

## 88 Heritage Ridge Cochrane, Alberta

MLS # A2214576

\$799,900

| Division: | NONE                                                          |        |                  |  |  |
|-----------|---------------------------------------------------------------|--------|------------------|--|--|
| Туре:     | Residential/House                                             |        |                  |  |  |
| Style:    | 2 Storey                                                      |        |                  |  |  |
| Size:     | 2,296 sq.ft.                                                  | Age:   | 2025 (0 yrs old) |  |  |
| Beds:     | 4                                                             | Baths: | 3                |  |  |
| Garage:   | Double Garage Attached                                        |        |                  |  |  |
| Lot Size: | 0.09 Acre                                                     |        |                  |  |  |
| Lot Feat: | Back Yard, Backs on to Park/Green Space, No Neighbours Behind |        |                  |  |  |
|           |                                                               |        |                  |  |  |

Inclusions: N/A

The Priya model brings flair throughout the home with a flex room right off the front foyer and a walk-through mudroom and pantry off the double car garage. Discover the open-concept kitchen with an island that overlooks the dining area and stunning open-to-below great room. Upstairs you will find two bedrooms, a full bathroom, a central bonus room, spacious laundry room, and a large primary bedroom. Walk through double doors lead to the primary bedroom that's accompanied by a walk-in closet and luxury 5-piece ensuite. \*Photos are representative of the floorplan and interior colors may not be exact.