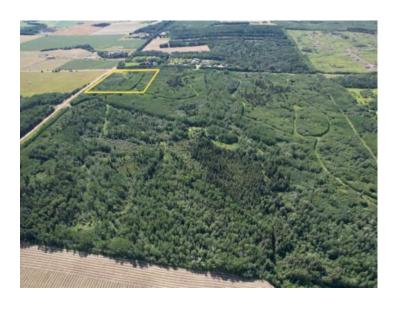

Water: None, See Remarks

Sewer: 
Utilities: Electricity at Lot Line

Welcome to a stunning 10-acre parcel tucked away in the beautiful Saddle Hills area, and just a few minutes from Sexsmith and Grande Prairie. Offering breathtaking views overlooking the valleys of the Saddle Hills, and the mountains beyond, this property captures the true essence of rural Alberta living. With a few trails already carved through the landscape and crown land directly to the north, adventure and serenity are right at your doorstep. Whether you're looking to build your dream home, start a hobby farm, or simply escape to a peaceful retreat, this parcel provides the perfect backdrop. Power is already brought onto the property, putting you one step closer to turning your vision into reality. Opportunities like this don't come along often, take the first step toward your future today!