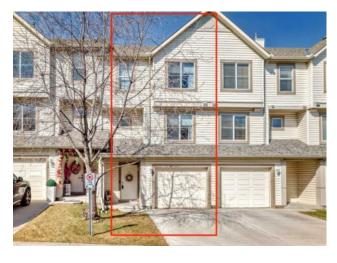

## 188 Copperfield Lane SE Calgary, Alberta

MLS # A2214372

\$424,000

Copperfield Division: Residential/Other Type: Style: 4 Level Split Size: 1,249 sq.ft. Age: 2004 (21 yrs old) **Beds:** Baths: 2 full / 1 half Garage: Driveway, Single Garage Attached Lot Size: 0.03 Acre Lot Feat: Rectangular Lot

Features: High Ceilings, Pantry, Storage, Walk-In Closet(s)

Inclusions: Island in kitchen, Window coverings

Welcome to this beautifully maintained townhome, perfectly situated in the highly desirable community of Copperfield. Thoughtfully designed for modern living, this bright and inviting home features two spacious bedrooms, each with its own private ensuite, plus a convenient half bath with laundry tucked away for added functionality. Flooded with natural light, the layout creates a warm and welcoming atmosphere, while the impressively soundproof construction offers the peace and quiet you deserve. The versatile lower level provides the perfect bonus space—ideal as a home office, cozy family room, or even an additional bedroom to suit your lifestyle. Enjoy quiet mornings on your deck and relaxing evenings on the back patio. Inside, the home is impressively soundproof; ideal for those who value privacy and calm. Features include a new furnace, freshly painted kitchen, some upgraded appliances(dishwasher, washer & dryer), and generous storage in the unit. The bright and airy layout makes the most of every square foot, creating a space that feels open and inviting. Come see how effortlessly this home fits your lifestyle! Contact your favourite REALTOR to schedule a private viewing.