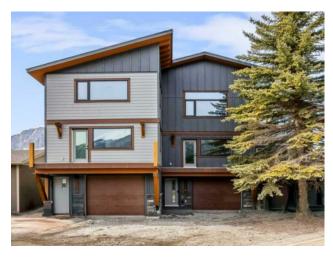

## 102, 1413 Mountain Avenue Canmore, Alberta

MLS # A2214348

\$1,190,000

| Division: | Teepee Town                             |        |                  |  |  |
|-----------|-----------------------------------------|--------|------------------|--|--|
| Type:     | Residential/Five Plus                   |        |                  |  |  |
| Style:    | 3 (or more) Storey                      |        |                  |  |  |
| Size:     | 2,292 sq.ft.                            | Age:   | 2025 (0 yrs old) |  |  |
| Beds:     | 3                                       | Baths: | 3 full / 1 half  |  |  |
| Garage:   | Single Garage Attached                  |        |                  |  |  |
| Lot Size: | -                                       |        |                  |  |  |
| Lot Feat: | Level, Low Maintenance Landscape, Views |        |                  |  |  |

Inclusions: n/a

n/a

Discover endless views at THE POINT on Mountain Ave! Welcome to a carefully curated new townhouse development in Canmore's newest up-and-coming neighbourhood. With exceptional walkability, endless views, and flexible layouts, these homes are designed to make the most of your mountain lifestyle. Over 2200 sq ft of living space provides three spacious bedrooms and four baths, a bonus family room with separate entrance, and practical garage space. When a developer really considers how spaces can be used, the result is a home that embraces the active pursuits of owners, guests, and families alike. Remarkably practical features include two primary suites, a flex bedroom/office space with its own deck, a guest/family room with its own wet bar and entrance, and very few shared walls. Discover the connectivity of living on the valley floor with easy access to walking and biking trails and excellent proximity to all downtown shops, services, and amenities. Top notch finishing and New Home Warranty included! List price = \$1,190,000 + GST. Note: residential zoning, no short term rentals permitted