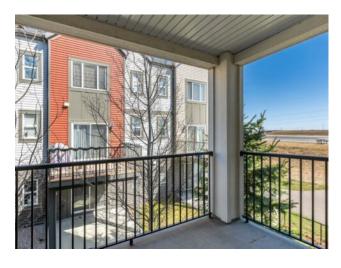

Features: Granite Counters, Kitchen Island, No Animal Home, No Smoking Home, Open Floorplan, Vinyl Windows

Inclusions: TV Mount, All Light Fixtures, All Window Coverings, Fobs (2)

Discover the perfect blend of comfort and convenience in this upgraded and spacious 2nd-floor, corner unit at Copperfield Park III. Overlooking peaceful green space, this condo offers a serene and private living experience that's hard to beat. The open-concept floor plan is thoughtfully designed to maximize space and natural light with south and east-facing windows that fill the home with sunshine. Step out onto your private balcony, perfect for relaxing or entertaining, complete with a gas hookup ready for BBQing and tranquil views of the surrounding greenery. Inside, you'll find an incredibly open concept living space, perfect for hosting. This unit has upgraded vinyl plank floors throughout the main living space and an upgraded kitchen with a gorgeous granite island and stainless steel appliances. Head on into one of two generously sized bedrooms and two full bathrooms, including a primary suite complete with a walk-in closet and private 3-piece ensuite. The second bedroom offers flexibility as a guest room, home office, or hobby room. Additional conveniences include in-suite laundry, titled underground parking stall, and a storage locker. Located just steps from parks, green spaces, and amenities, and only 10 minutes to grocery stores, YMCA and south campus hospital, this home offers the perfect balance of tranquility and accessibility. Don't miss out on this move-in-ready condo in an ideal location!