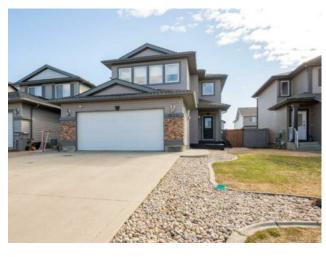

## 10221 85b Street Grande Prairie, Alberta

MLS # A2214099

\$469,900

| Division: | Crystal Landing        |        |                   |  |  |
|-----------|------------------------|--------|-------------------|--|--|
| Type:     | Residential/House      |        |                   |  |  |
| Style:    | 2 Storey               |        |                   |  |  |
| Size:     | 1,764 sq.ft.           | Age:   | 2007 (18 yrs old) |  |  |
| Beds:     | 4                      | Baths: | 3 full / 1 half   |  |  |
| Garage:   | Double Garage Attached |        |                   |  |  |
| Lot Size: | 0.11 Acre              |        |                   |  |  |
| Lot Feat: | Rectangular Lot        | t      |                   |  |  |

Features: Kitchen Island, Open Floorplan, Walk-In Closet(s)

Inclusions: n/a

This exceptional recently updated 2-storey is sure to impress. Spacious entry way gives plenty of room. Corner gas fireplace in living room joining on to dining and kitchen area featuring an island, back splash and corner pantry. Sliding door off dining area leads out to a deck, very well taken care of yard fenced right around with a storage shed that is insulated. Upstairs you will find to the left a nice sized bonus room with lots of windows & to the right are 3 bedrooms & 2 bathrooms. Primary bedroom has big en-suite with soaker tub. Stairs to the basement are right off the garage entry. In the basement you will find another full 3pc bathroom, another bedroom, theater room and nook that is plumbed in for a bar.