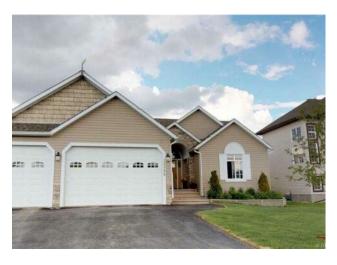

## 10726 160 Avenue Rural Grande Prairie No. 1, County of, Alberta

MLS # A2214095

\$775,000

| Division: | Westlake Village       | е      |                   |  |  |  |
|-----------|------------------------|--------|-------------------|--|--|--|
| Type:     | Residential/Hou        | ıse    |                   |  |  |  |
| Style:    | Bungalow               |        |                   |  |  |  |
| Size:     | 1,551 sq.ft.           | Age:   | 2008 (17 yrs old) |  |  |  |
| Beds:     | 5                      | Baths: | 3                 |  |  |  |
| Garage:   | Triple Garage Attached |        |                   |  |  |  |
| Lot Size: | 0.39 Acre              |        |                   |  |  |  |
| Lot Feat: | Landscaped             |        |                   |  |  |  |

Features: Jetted Tub, See Remarks

Inclusions: N/A

Stunning bungalow with a shop in sought-after Westlake Village! Set on an oversized lot, beautifully treed along the fence-line, this property offers exceptional outdoor space with RV parking and a multi-tiered, partially covered permanent decking—perfect for relaxing or entertaining. You'll also love the heated triple-car garage plus a detached shop, providing all the room you need for vehicles, storage, or hobbies. A rare find in a prime location!