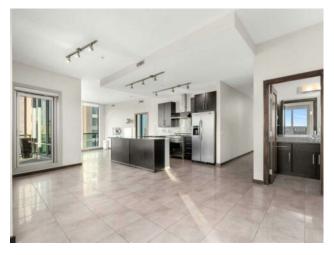

Here is your once-in-a-lifetime opportunity to live above the horizon in one of the highest penthouses in Calgary. Elevated at the top of Sasso, this rare 1,214 sq ft penthouse offers incredible views of the Rocky Mountains and the city skyline. Showcasing a stunning open-concept layout complemented by classic tile floors, high ceilings and luxurious finishings throughout, this stylish 2-bedroom 2-bathroom corner penthouse is designed with glamour in mind. Floor-to-ceiling windows shower the living and dining space with plenty of natural light. The chef's kitchen is an entertainer's dream featuring a centrepiece Bertazzoni Italian gas range, gorgeous stainless steel backsplash, dark granite countertops and a breakfast bar. Imagine soaking in awe striking, romantic sunsets from your expansive wraparound balcony. Each bedroom provides for ultimate privacy, both featuring a walk-in closet and spa ensuite. Modern conveniences include a stacked washer/dryer, central AC, 2 titled underground parking spots, 1 assigned storage locker, and access to Sasso's exclusive amenities including a fully equipped fitness centre, games room, theatre, rooftop terrace, and hot tub. Sasso is a coveted, adult-living complex perfect for executives and epicureans alike. Don't miss out on this chance of a lifetime, come see it today!