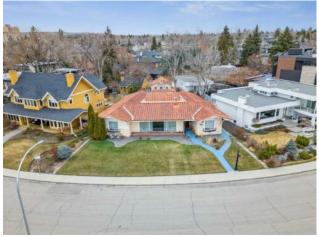

Inclusions: Piano, Wood Shelving in Kitchen & East Rooms

Spectacular, multidimensional estate home property in one of Calgary's Top 10 locations! Perched atop McHugh Bluff on one of Crescent Roads premier locations offering incredible front row city, mountain & valley views. Home sits on an oversized 8,665 sq ft lot with 85' of frontage. This once in a lifetime opportunity would allow you to develop and build your dream home in a spectacular inner-city setting. Enjoy the sprawling greenspaces, trees and walking pathways literally outside of your front door. Grab to dog and walk along the zig zag pathways of McHugh Bluff and down to Princes Island and the River pathways. Stroll down to explore the eclectic boutiques, coffee shops and restaurants throughout Kensington and Sunnyside. Minutes to all major amenities including the Foothills and Children's Hospitals, all types of shopping, all levels of schools, the downtown core, and so much more. Great locations never go out of style and this one is exceptional!