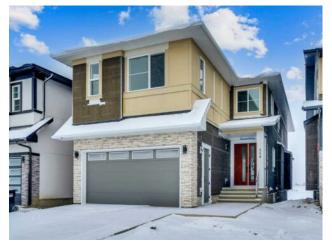

## 256 Savanna Drive NE Calgary, Alberta

Inclusions: None

Heating:

Floors:

Roof:

**Basement:** 

BRAND NEW 2-STOREY HOUSE 2024 YEAR BUILT BY Prominent Homes | BACKING ONTO POUND| WALK OUT BASEMENT WITH SEPRATE ENTRANCE| 5 BEDROOMS & 4 FULL BATH| SPICE KITCHEN| 2 MASTER SUITES|OPEN TO ABOVE IN FAMILY ROOM| MAIN FLOOR BEDROOM & FULL WASHROOM COMES IN GREAT COMMUNITY SADDLE RIDGE SAVANNA. Main floor has Engineering Hardwood through out large Living Room, Family Room with Electric fireplace, kitchen with stainless steel appliances and Granite counter-tops, Full bath, Bedroom and Dinning area. UPPER FLOOR has spacious master Bedroom with 5-pc ensuite Bath and second master bedroom 4-pc ensuite, 3rd Bedroom also has cheater door to common 4-pc full bath and another good size bedroom, large Bonus room and upper floor Laundry room. Basement is unfinished Walk out with Separate entrance, Rough in for Plumbing and heating. Grading and landscaping done by Builder in summer. Located close to Savanna Bazar, saddle Towne shopping and LRT station. 10 Minute Drive to YYC Airport and easy Access to Stoney trail. Click on 3D virtual tour, Don't miss this home, book a showing today!